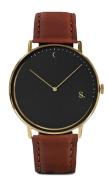

## Sandell ladies' watch SSB38-BRL\_D Specifications

**BUY NOW** 

This document contains all the specifications for the Sandell SSB38-BRL\_D ladies' watch. We at the DIALANDO® watch store offer a large selection of authentic watches from the best watch brands in the world.

| MATERIAL & COLOUR  |               |
|--------------------|---------------|
| Strap Material     | Real leather  |
| Strap Colour       | Brown         |
| Colour of the dial | Black         |
| Glass              | Mineral glass |
|                    |               |
| DETAILS            |               |