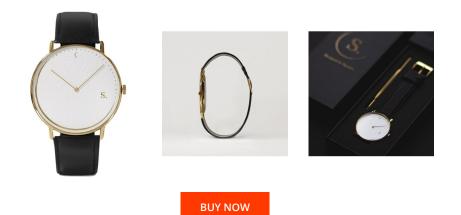

## **DIALANDO**<sup>®</sup>

Sandell ladies' watch SSW38-BLL\_D Specifications

This document contains all the specifications for the Sandell SSW38-BLL\_D ladies' watch. We at the DIALANDO<sup>®</sup> watch store offer a large selection of authentic watches from the best watch brands in the world. https://www.dialando.lu/

|                  | MATERIAL & COLOUR                         |                                                                                                               |
|------------------|-------------------------------------------|---------------------------------------------------------------------------------------------------------------|
| 2000015236621    | Strap Material                            | Real leather                                                                                                  |
| Ladies           | Strap Colour                              | Black                                                                                                         |
| Sandell          | Colour of the dial                        | White                                                                                                         |
| Day              | Glass                                     | Mineral glass                                                                                                 |
| 2                |                                           |                                                                                                               |
|                  |                                           |                                                                                                               |
|                  | DETAILS                                   |                                                                                                               |
| Analogue         | Water resistant                           | 3 ATM                                                                                                         |
| Quartz (Battery) |                                           |                                                                                                               |
|                  |                                           |                                                                                                               |
|                  |                                           |                                                                                                               |
|                  |                                           |                                                                                                               |
|                  | Ladies<br>Sandell<br>Day<br>2<br>Analogue | 2000015236621Strap MaterialLadiesStrap ColourSandellColour of the dialDayGlass2DETAILSAnalogueWater resistant |