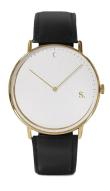

## Sandell ladies' watch SSW38-BLV\_D Specifications

**BUY NOW** 

This document contains all the specifications for the Sandell SSW38-BLV\_D ladies' watch. We at the DIALANDO® watch store offer a large selection of authentic watches from the best watch brands in the world.

https://www.dialando.lu/

| PRODUCT INFORMATION |                  |
|---------------------|------------------|
| EAN                 | 2000015236638    |
| Gender              | Ladies           |
| Brand               | Sandell          |
| Collection          | Day              |
| Warranty [years]    | 2                |
| PRODUCT EXECUTION   |                  |
| Display Type        | Analogue         |
| Movement type       | Quartz (Battery) |
| MEASURES            |                  |
| Case width [mm]     | 38               |

| MATERIAL & COLOUR  |               |
|--------------------|---------------|
| Strap Material     | Vegan leather |
| Strap Colour       | Black         |
| Colour of the dial | White         |
| Glass              | Mineral glass |
| DETAILS            |               |
| Water resistant    | 3 ATM         |