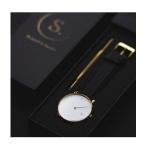

## Sandell ladies' watch SSW38-BLV\_D Specifications

**BUY NOW** 

This document contains all the specifications for the Sandell SSW38-BLV\_D ladies' watch. We at the DIALANDO® watch store offer a large selection of authentic watches from the best watch brands in the world.

https://www.dialando.lu/

| PRODUCT INFORMATION |                  |
|---------------------|------------------|
| EAN                 | 2000015236638    |
| Gender              | Ladies           |
| Brand               | Sandell          |
| Collection          | Day              |
| Warranty [years]    | 2                |
| PRODUCT EXECUTION   |                  |
| Display Type        | Analogue         |
| Movement type       | Quartz (Battery) |
| MEASURES            |                  |
| Case width [mm]     | 38               |

| MATERIAL & COLOUR  |               |
|--------------------|---------------|
| Strap Material     | Vegan leather |
| Strap Colour       | Black         |
| Colour of the dial | White         |
| Glass              | Mineral glass |
| DETAILS            |               |
| Water resistant    | 3 ATM         |