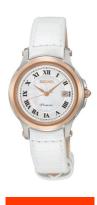

## Seiko ladies' watch SXDE42P2 Specifications

**BUY NOW** 

This document contains all the specifications for the Seiko SXDE42P2 ladies' watch. We at the DIALANDO® watch store offer a large selection of authentic watches from the best watch brands in the world.

https://www.dialando.lu/

| PRODUCT INFORMATION |                  |
|---------------------|------------------|
| EAN                 | 4954628146953    |
| Gender              | Ladies           |
| Brand               | Seiko            |
| Collection          | Quartz           |
| Warranty [years]    | 2                |
| PRODUCT EXECUTION   |                  |
| Display Type        | Analogue         |
| Movement type       | Quartz (Battery) |
| MEASURES            |                  |
| Case width [mm]     | 28               |

| MATERIAL & COLOUR  |                |
|--------------------|----------------|
| Strap Material     | Real leather   |
| Strap Colour       | White          |
| Colour of the dial | White          |
| Glass              | Mineral glass  |
| DETAILS            |                |
| Numerals           | Roman numerals |