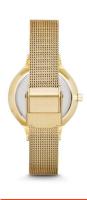

| PRODUCT EXECUTION             |                  |
|-------------------------------|------------------|
| Display Type                  | Analogue         |
| Movement type                 | Quartz (Battery) |
| Movement Name                 | Analog-quartz    |
| MEASURES                      |                  |
| Case width [mm]               | 30               |
| Case thickness [mm]           | 5                |
| Lug width [mm]                | 12               |
| Max. wrist circumference [mm] | 175              |

| MATERIAL & COLOUR  |                 |
|--------------------|-----------------|
| Strap Material     | Stainless steel |
| Strap Colour       | Gold            |
| Case Material      | Stainless steel |
| Case Colour        | Gold            |
| Case Surface       | Polished        |
| Colour of the dial | Silver          |
| Glass              | Mineral glass   |
| DETAILS            |                 |
| Clasp              | Pin buckle      |
| Water resistant    | 3 ATM           |