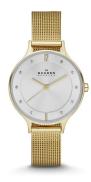

## Skagen ladies' watch SKW2150 Specifications

**BUY NOW** 

This document contains all the specifications for the Skagen SKW2150 ladies' watch. We at the DIALANDO® watch store offer a large selection of authentic watches from the best watch brands in the world.

https://www.dialando.lu/

| PRODUCT INFORMATION |               |  |
|---------------------|---------------|--|
| EAN                 | 4053858163874 |  |
| Gender              | Ladies        |  |
| Brand               | Skagen        |  |
| Collection          | Anita         |  |
| Warranty [years]    | 2             |  |

| PRODUCT EXECUTION             |                  |
|-------------------------------|------------------|
| Display Type                  | Analogue         |
| Movement type                 | Quartz (Battery) |
| Movement Name                 | Analog-quartz    |
| MEASURES                      |                  |
| Case width [mm]               | 30               |
| Case thickness [mm]           | 5                |
| Lug width [mm]                | 12               |
| Max. wrist circumference [mm] | 175              |

| MATERIAL & COLOUR  |                 |
|--------------------|-----------------|
| Strap Material     | Stainless steel |
| Strap Colour       | Gold            |
| Case Material      | Stainless steel |
| Case Colour        | Gold            |
| Case Surface       | Polished        |
| Colour of the dial | Silver          |
| Glass              | Mineral glass   |
| DETAILS            |                 |
| Clasp              | Pin buckle      |
| Water resistant    | 3 ATM           |