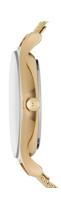

| PRODUCT EXECUTION             |                  |
|-------------------------------|------------------|
| Display Type                  | Analogue         |
| Movement type                 | Quartz (Battery) |
| Movement Name                 | Analog-quartz    |
| MEASURES                      |                  |
| Case width [mm]               | 30               |
| Case thickness [mm]           | 5                |
| Lug width [mm]                | 12               |
| Max. wrist circumference [mm] | 175              |

| MATERIAL & COLOUR  |                 |
|--------------------|-----------------|
| Strap Material     | Stainless steel |
| Strap Colour       | Gold            |
| Case Material      | Stainless steel |
| Case Colour        | Gold            |
| Case Surface       | Polished        |
| Colour of the dial | Silver          |
| Glass              | Mineral glass   |
| DETAILS            |                 |
| Clasp              | Pin buckle      |
| Water resistant    | 3 ATM           |