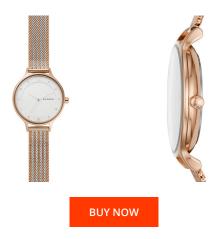

| MATERIAL & COLOUR  |                 |
|--------------------|-----------------|
| Strap Material     | Stainless steel |
| Strap Colour       | Bicolor         |
| Case Material      | Stainless steel |
| Case Colour        | Rose gold       |
| Case Surface       | Polished        |
| Colour of the dial | White           |
| Glass              | Mineral glass   |
|                    |                 |
| DETAILS            |                 |
| Clasp              | Pin buckle      |
|                    |                 |

| Display Type        | Analogue         |
|---------------------|------------------|
| Movement type       | Quartz (Battery) |
| Movement Name       | GL30             |
| MEASURES            |                  |
| Case width [mm]     | 30               |
| Case thickness [mm] | 7                |
| Lug width [mm]      | 12               |
|                     |                  |