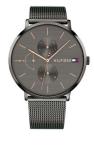

## **DIALANDO**<sup>®</sup>

Tommy Hilfiger ladies' watch 1781945 Specifications

**BUY NOW** 

This document contains all the specifications for the Tommy Hilfiger Jenna 1781945 ladies' watch. We at the DIALANDO<sup>®</sup> watch store offer a large selection of authentic watches from the best watch brands in the world. https://www.dialando.lu/

| PRODUCT INFORMATION |                  | MATERIAL & COLOUR  |                 |
|---------------------|------------------|--------------------|-----------------|
| EAN                 | 7613272293204    | Strap Material     | Stainless steel |
| Gender              | Ladies           | Strap Colour       | Grey            |
| Warranty [years]    | 2                | Colour of the dial | Grey            |
|                     |                  | Glass              | Mineral glass   |
|                     |                  |                    |                 |
| PRODUCT EXECUTION   |                  | DETAILS            |                 |
| Display Type        | Analogue         | Clasp              | Snap fastener   |
| Novement type       | Quartz (Battery) | Water resistant    | 3 ATM           |
|                     |                  |                    |                 |
| MEASURES            |                  |                    |                 |
| Case width [mm]     | 40               |                    |                 |
|                     |                  |                    |                 |