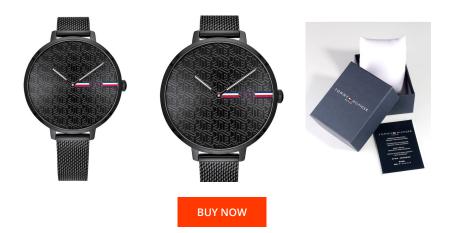

## **DIALANDO**<sup>®</sup>

Tommy Hilfiger ladies' watch 1782160 Specifications

This document contains all the specifications for the Tommy Hilfiger 1782160 ladies' watch. We at the DIALANDO<sup>®</sup> watch store offer a large selection of authentic watches from the best watch brands in the world. https://www.dialando.lu/

| PRODUCT INFORMATION |                |
|---------------------|----------------|
| EAN                 | 7613272357944  |
| Gender              | Ladies         |
| Brand               | Tommy Hilfiger |
| Collection          | Alexa          |
| Warranty [years]    | 2              |

| MATERIAL & COLOUR  |                                           |
|--------------------|-------------------------------------------|
| Strap Material     | Stainless steel                           |
| Strap Colour       | Black                                     |
| Case Material      | Stainless steel                           |
| Case Colour        | Black                                     |
| Case Surface       | Polished / Matted                         |
| Colour of the dial | Black                                     |
| Glass              | Mineral glass                             |
| DETAILS            |                                           |
| Bezel              |                                           |
| Dezei              | Fixed                                     |
| Case Bottom        | Fixed<br>Stainless steel bottom (pressed) |
|                    |                                           |