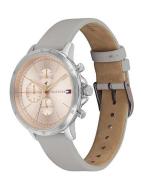

| MEASURES            |    |
|---------------------|----|
| Case width [mm]     | 38 |
| Case thickness [mm] | 9  |

| MATERIAL & COLOUR       |                           |
|-------------------------|---------------------------|
| Strap Material Calf le  | eather                    |
| Strap Colour Grey       |                           |
| Case Material StainI    | ess steel                 |
| Case Colour Silver      |                           |
| Case Surface Polish     | ned                       |
| Colour of the dial Rose | gold                      |
| Glass Miner             | al glass / Hardened glass |
| DETAILS                 |                           |
| Bezel Fixed             |                           |