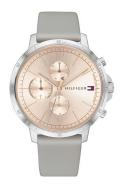

## Tommy Hilfiger ladies' watch 1782191 Specifications

**BUY NOW** 

This document contains all the specifications for the Tommy Hilfiger Casual 1782191 ladies' watch. We at the DIALANDO® watch store offer a large selection of authentic watches from the best watch brands in the world.

| MEASURES            |    |
|---------------------|----|
| Case width [mm]     | 38 |
| Case thickness [mm] | 9  |

| MATERIAL & COLOUR       |                           |
|-------------------------|---------------------------|
| Strap Material Calf le  | eather                    |
| Strap Colour Grey       |                           |
| Case Material StainI    | ess steel                 |
| Case Colour Silver      |                           |
| Case Surface Polish     | ned                       |
| Colour of the dial Rose | gold                      |
| Glass Miner             | al glass / Hardened glass |
| DETAILS                 |                           |
| Bezel Fixed             |                           |