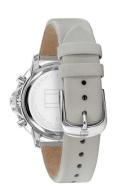

| MEASURES            |    |
|---------------------|----|
| Case width [mm]     | 38 |
| Case thickness [mm] | 9  |

| MATERIAL & COLOUR       |                           |
|-------------------------|---------------------------|
| Strap Material Calf le  | eather                    |
| Strap Colour Grey       |                           |
| Case Material StainI    | ess steel                 |
| Case Colour Silver      |                           |
| Case Surface Polish     | ned                       |
| Colour of the dial Rose | gold                      |
| Glass Miner             | al glass / Hardened glass |
| DETAILS                 |                           |
| Bezel Fixed             |                           |