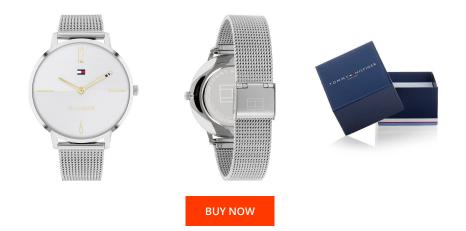

## **DIALANDO**<sup>®</sup>

Tommy Hilfiger ladies' watch 1782338 Specifications

This document contains all the specifications for the Tommy Hilfiger Liza 1782338 ladies' watch. We at the DIALANDO<sup>®</sup> watch store offer a large selection of authentic watches from the best watch brands in the world. https://www.dialando.lu/

| PRODUCT INFORMATION |                  | n | MATERIAL & COLOUR  |                 |
|---------------------|------------------|---|--------------------|-----------------|
| EAN                 | 7613272425643    | 2 | Strap Material     | Stainless steel |
| Gender              | Ladies           | 2 | Strap Colour       | Silver          |
| Warranty [years]    | 2                | ( | Colour of the dial | Silver          |
|                     |                  | ( | Glass              | Mineral glass   |
|                     |                  |   |                    |                 |
| PRODUCT EXECUTION   |                  | [ | DETAILS            |                 |
| Display Type        | Analogue         | ( | Clasp              | Clip clasp      |
| Movement type       | Quartz (Battery) | V | Nater resistant    | 3 ATM           |
|                     |                  |   |                    |                 |
| MEASURES            |                  |   |                    |                 |
| Case width [mm]     | 40               |   |                    |                 |