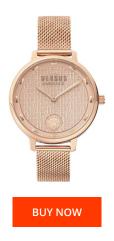

## Versus Versace ladies' watch VSP1S1620 Specifications

This document contains all the specifications for the Versus by Versace VSP1S1620 ladies' watch. We at the DIALANDO® watch store offer a large selection of authentic watches from the best watch brands in the world.

| MATERIAL & COLOUR  |                 |
|--------------------|-----------------|
| Strap Material     | Stainless steel |
| Strap Colour       | Rose gold       |
| Colour of the dial | Rose gold       |
| Glass              | Mineral glass   |
| DETAILS            |                 |
| Clasp              | Snap fastener   |
| Water resistant    | 5 ATM           |