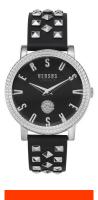

## Versus Versace ladies' watch VSPEU0119 Specifications

**BUY NOW** 

This document contains all the specifications for the Versus by Versace VSPEU0119 ladies' watch. We at the DIALANDO® watch store offer a large selection of authentic watches from the best watch brands in the world.

| MATERIAL & COLOUR  |               |  |
|--------------------|---------------|--|
| Strap Material     | Real leather  |  |
| Strap Colour       | Black         |  |
| Colour of the dial | Black         |  |
| Glass              | Mineral glass |  |
| DETAILS            |               |  |
| Clasp              | Buckle        |  |
| Water resistant    | 3 ATM         |  |