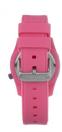

## Watx ladies' watch COWA3514R1558 Specifications

**BUY NOW** 

This document contains all the specifications for the Watx COWA3514R1558 ladies' watch. We at the DIALANDO® watch store offer a large selection of authentic watches from the best watch brands in the world.

| MATERIAL & COLOUR  |               |
|--------------------|---------------|
| Strap Material     | Silicone      |
| Strap Colour       | Rose gold     |
| Colour of the dial | Rose gold     |
| Glass              | Mineral glass |
| DETAILS            |               |
| Clasp              | Buckle        |
|                    |               |