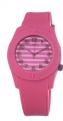

## Watx ladies' watch COWA3514R1558 Specifications

**BUY NOW** 

This document contains all the specifications for the Watx COWA3514R1558 ladies' watch. We at the DIALANDO® watch store offer a large selection of authentic watches from the best watch brands in the world.

| MATERIAL & COLOUR  |               |
|--------------------|---------------|
| Strap Material     | Silicone      |
| Strap Colour       | Rose gold     |
| Colour of the dial | Rose gold     |
| Glass              | Mineral glass |
| DETAILS            |               |
| Clasp              | Buckle        |
|                    |               |