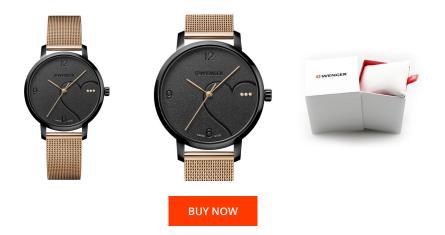

## **DIALANDO**<sup>®</sup>

Wenger ladies' watch 01.1731.114 Specifications

This document contains all the specifications for the Wenger Metropolitan Donnissima 01.1731.114 ladies' watch. We at the DIALANDO<sup>®</sup> watch store offer a large selection of authentic watches from the best watch brands in the world. https://www.dialando.lu/

| PRODUCT INFORMATION |                         |  |
|---------------------|-------------------------|--|
| EAN                 | 7630000735089           |  |
| Gender              | Ladies                  |  |
| Brand               | Wenger                  |  |
| Collection          | Metropolitan Donnissima |  |
| Warranty [years]    | 2                       |  |

| MATERIAL & COLOUR  |                   |
|--------------------|-------------------|
| Strap Material     | Stainless steel   |
| Strap Colour       | Rose gold         |
| Case Material      | Stainless steel   |
| Case Colour        | Black             |
| Case Surface       | Matted / Polished |
| Colour of the dial | Black             |
| Stone type         | Zirconia          |
| Glass              | Sapphire glass    |