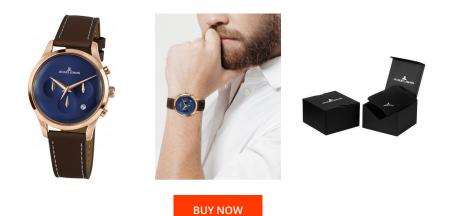

## Jacques Lemans ladies' watch 1-2067G Specifications

This document contains all the specifications for the Jacques Lemans Retro Classic 1-2067G ladies' watch. We at the DIALANDO<sup>®</sup> watch store offer a large selection of authentic watches from the best watch brands in the world. https://www.dialando.lu/

| MATERIAL & COLOUR  |                                           |
|--------------------|-------------------------------------------|
| Strap Material     | Real leather                              |
| Strap Colour       | Brown                                     |
| Case Material      | Stainless steel                           |
| Case Colour        | Rose gold                                 |
| Case Surface       | Polished / Matted                         |
| Colour of the dial | Blue                                      |
| Glass              | Mineral glass                             |
|                    |                                           |
| DETAILS            |                                           |
| DETAILS<br>Bezel   | Fixed                                     |
|                    | Fixed<br>Stainless steel bottom (pressed) |
| Bezel              |                                           |