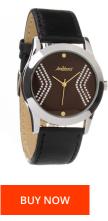

## **DIALANDO**<sup>®</sup>

Arabians ladies' watch DBA2091L Specifications

This document contains all the specifications for the Arabians DBA2091L ladies' watch. We at the DIALANDO<sup>®</sup> watch store offer a large selection of authentic watches from the best watch brands in the world. https://www.dialando.lu/

| N                | MATERIAL & COLOUR       |                                                                                                                                          |
|------------------|-------------------------|------------------------------------------------------------------------------------------------------------------------------------------|
| 8431777738384    | Strap Material          | Real leather                                                                                                                             |
| Unisex           | Strap Colour            | Black                                                                                                                                    |
| 2                | Colour of the dial      | Brown                                                                                                                                    |
|                  | Glass                   | Mineral glass                                                                                                                            |
|                  |                         |                                                                                                                                          |
|                  | DETAILS                 |                                                                                                                                          |
| Analogue         | Clasp                   | Buckle                                                                                                                                   |
| Quartz (Battery) | Water resistant         | (Please ask customer service or see the closing cover)                                                                                   |
|                  |                         | cover,                                                                                                                                   |
|                  |                         |                                                                                                                                          |
|                  |                         |                                                                                                                                          |
| 40               |                         |                                                                                                                                          |
|                  | Unisex<br>2<br>Analogue | 8431777738384 Strap Material   Unisex Strap Colour   2 Colour of the dial   Glass Glass   Value Clasp   Quartz (Battery) Water resistant |