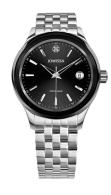

## Jowissa ladies' watch J4.235.M Specifications

**BUY NOW** 

This document contains all the specifications for the Jowissa Tiro J4.235.M ladies' watch. We at the DIALANDO® watch store offer a large selection of authentic watches from the best watch brands in the world.

| MATERIAL & COLOUR  |                 |
|--------------------|-----------------|
| Strap Material     | Stainless steel |
| Strap Colour       | Silver          |
| Colour of the dial | Black           |
| Glass              | Mineral glass   |
| DETAILS            |                 |
| Clasp              | Butterfly clasp |
| Water resistant    | 5 ATM           |