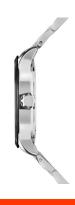

| MATERIAL & COLOUR  |                 |
|--------------------|-----------------|
| Strap Material     | Stainless steel |
| Strap Colour       | Silver          |
| Colour of the dial | Black           |
| Glass              | Mineral glass   |
| DETAILS            |                 |
| Clasp              | Butterfly clasp |
| Water resistant    | 5 ATM           |