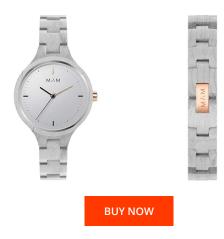

## Mam ladies' watch MAM605 Specifications

This document contains all the specifications for the Mam MAM605 ladies' watch. We at the DIALANDO® watch store offer a large selection of authentic watches from the best watch brands in the world.

| MATERIAL & COLOUR    |                |
|----------------------|----------------|
| Strap Material       | Wood           |
| Strap Colour         | Grey           |
| Colour of the dial   | Grey           |
| Glass                | Sapphire glass |
|                      |                |
| DETAILS              |                |
| <b>DETAILS</b> Clasp | Buckle         |