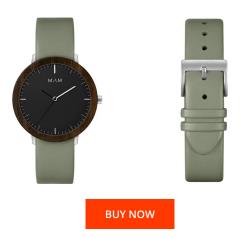

## Mam ladies' watch MAM625 Specifications

This document contains all the specifications for the Mam MAM625 ladies' watch. We at the DIALANDO<sup>®</sup> watch store offer a large selection of authentic watches from the best watch brands in the world. https://www.dialando.lu/

| EAN 8              |                  |                    | MATERIAL & COLOUR |  |
|--------------------|------------------|--------------------|-------------------|--|
|                    | 3436564886255    | Strap Material     | Real leather      |  |
| Gender L           | Jnisex           | Strap Colour       | Green             |  |
| Warranty [years] 2 | 2                | Colour of the dial | Black             |  |
|                    |                  | Glass              | Sapphire glass    |  |
|                    |                  |                    |                   |  |
| PRODUCT EXECUTION  |                  | DETAILS            |                   |  |
| Display Type A     | Analogue         | Clasp              | Buckle            |  |
| Movement type Q    | Quartz (Battery) | Water resistant    | 3 ATM             |  |
|                    |                  |                    |                   |  |
| MEASURES           |                  |                    |                   |  |
| Case width [mm] 3  | 39               |                    |                   |  |