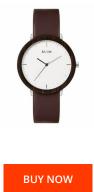

| RODUCT INFORMATION |                  | MATERIAL & COLOUR  |                |
|--------------------|------------------|--------------------|----------------|
|                    | 8436564886286    | Strap Material     | Real leather   |
|                    | Unisex           | Strap Colour       | Brown          |
|                    | 2                | Colour of the dial | White          |
|                    |                  | Glass              | Sapphire glass |
|                    |                  |                    |                |
| ECUTION            |                  | DETAILS            |                |
|                    | Analogue         | Clasp              | Buckle         |
| e                  | Quartz (Battery) | Water resistant    | 3 ATM          |
|                    |                  |                    |                |
|                    |                  |                    |                |
| ım]                | 39               |                    |                |
|                    |                  |                    |                |