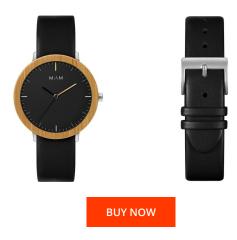

## Mam ladies' watch MAM629 Specifications

This document contains all the specifications for the Mam MAM629 ladies' watch. We at the DIALANDO® watch store offer a large selection of authentic watches from the best watch brands in the world.

| MATERIAL & COLOUR  |                |
|--------------------|----------------|
| Strap Material     | Real leather   |
| Strap Colour       | Black          |
| Colour of the dial | Black          |
| Glass              | Sapphire glass |
| DETAILS            |                |
|                    |                |
| Clasp              | Buckle         |