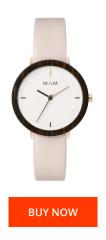

## Mam ladies' watch MAM636 Specifications

This document contains all the specifications for the Mam MAM636 ladies' watch. We at the DIALANDO® watch store offer a large selection of authentic watches from the best watch brands in the world.

| MATERIAL & COLOUR  |                |
|--------------------|----------------|
| Strap Material     | Real leather   |
| Strap Colour       | Pink           |
| Colour of the dial | White          |
| Glass              | Sapphire glass |
| DETAILS            |                |
| Clasp              | Buckle         |
| Water resistant    | 3 ATM          |