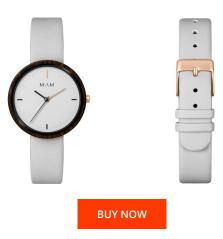

## Mam ladies' watch MAM658 Specifications

This document contains all the specifications for the Mam MAM658 ladies' watch. We at the DIALANDO<sup>®</sup> watch store offer a large selection of authentic watches from the best watch brands in the world. https://www.dialando.lu/

| PRODUCT INFORMATION |                  | MATERIAL & COLOUR  | MATERIAL & COLOUR |  |
|---------------------|------------------|--------------------|-------------------|--|
| EAN                 | 8436564886583    | Strap Material     | Real leather      |  |
| Gender              | Unisex           | Strap Colour       | White             |  |
| Warranty [years]    | 2                | Colour of the dial | White             |  |
|                     |                  | Glass              | Sapphire glass    |  |
|                     |                  |                    |                   |  |
| PRODUCT EXECUTION   |                  | DETAILS            |                   |  |
| Display Type        | Analogue         | Clasp              | Buckle            |  |
| Movement type       | Quartz (Battery) | Water resistant    | 3 ATM             |  |
|                     |                  |                    |                   |  |
| MEASURES            |                  |                    |                   |  |
| Case width [mm]     | 33               |                    |                   |  |
|                     |                  |                    |                   |  |