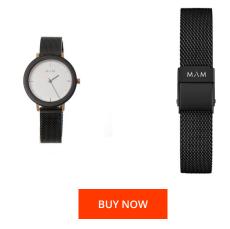

| PRODUCT INFORMATION |                  | MATERIAL & COLOUR  |                 |
|---------------------|------------------|--------------------|-----------------|
| EAN                 | 8436564886804    | Strap Material     | Stainless steel |
| Gender              | Unisex           | Strap Colour       | Black           |
| Warranty [years]    | 2                | Colour of the dial | White           |
|                     |                  | Glass              | Sapphire glass  |
|                     |                  |                    |                 |
| PRODUCT EXECUTION   |                  | DETAILS            |                 |
| Display Type        | Analogue         | Clasp              | Buckle          |
| Movement type       | Quartz (Battery) | Water resistant    | 3 ATM           |
|                     |                  |                    |                 |
| MEASURES            |                  |                    |                 |
| Case width [mm]     | 33               |                    |                 |