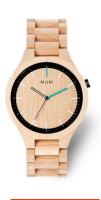

## Mam ladies' watch MAM698 Specifications

**BUY NOW** 

This document contains all the specifications for the Mam MAM698 ladies' watch. We at the DIALANDO® watch store offer a large selection of authentic watches from the best watch brands in the world.

| MATERIAL & COLOUR    |                |
|----------------------|----------------|
| Strap Material       | Wood           |
| Strap Colour         | Brown          |
| Colour of the dial   | Brown          |
| Glass                | Sapphire glass |
|                      |                |
| DETAILS              |                |
| <b>DETAILS</b> Clasp | Buckle         |