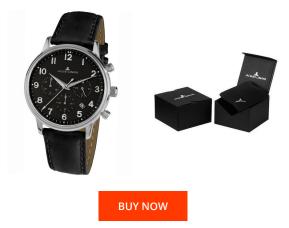

## Jacques Lemans ladies' watch N-209ZI Specifications

This document contains all the specifications for the Jacques Lemans Retro Classic N-209ZI ladies' watch. We at the DIALANDO<sup>®</sup> watch store offer a large selection of authentic watches from the best watch brands in the world. https://www.dialando.lu/

| PRODUCT INFORMATION |                       |  |
|---------------------|-----------------------|--|
| EAN                 | 4040662134053         |  |
| Gender              | Unisex / Men / Ladies |  |
| Brand               | Jacques Lemans        |  |
| Collection          | Retro Classic         |  |
| Warranty [years]    | 2                     |  |

| PRODUCT EXECUTION |                                             |
|-------------------|---------------------------------------------|
| Display Type      | Analogue                                    |
| Movement type     | Quartz (Battery)                            |
| Functions         | Minute / Date / Chronograph / Hour / Second |

| MATERIAL & COLOUR  |                                   |
|--------------------|-----------------------------------|
| Strap Material     | Real leather                      |
| Strap Colour       | Black                             |
| Case Material      | Stainless steel                   |
| Case Colour        | Silver                            |
| Case Surface       | Matted / Polished                 |
| Colour of the dial | Black                             |
| Glass              | Mineral glass                     |
| DETAILS            |                                   |
| Bezel              | Fixed                             |
| Case Bottom        | Stainless steel bottom (pressed)  |
| Clasp              | Pin buckle                        |
| Lighting           | Luminous hands / Luminous indexes |
| Water resistant    |                                   |

## MEASURES

| Case width [mm]                  | 40  |
|----------------------------------|-----|
| Case thickness [mm]              | 11  |
| Lug width [mm]                   | 20  |
| Max. wrist<br>circumference [mm] | 210 |