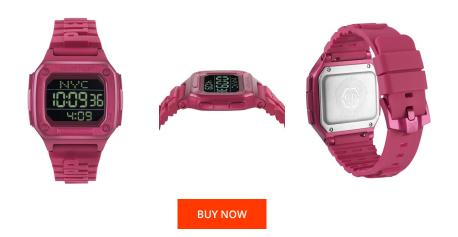

## **DIALANDO**<sup>®</sup>

Philipp Plein ladies' watch PWHAA0121 Specifications

This document contains all the specifications for the Philipp Plein HYPER \$PORT PWHAA0121 ladies' watch. We at the DIALANDO<sup>®</sup> watch store offer a large selection of authentic watches from the best watch brands in the world. https://www.dialando.lu/

| PRODUCT INFORMATION |                       | MATERIAL & COLOUR  |               |
|---------------------|-----------------------|--------------------|---------------|
| EAN                 | 7630615107042         | Strap Material     | Silicone      |
| Gender              | Unisex / Ladies / Men | Strap Colour       | Red           |
| Warranty [years]    | 2                     | Colour of the dial | Black         |
|                     |                       | Glass              | Mineral glass |
|                     |                       |                    |               |
| PRODUCT EXECUTION   |                       | DETAILS            |               |
| Display Type        | Digital               | Clasp              | Buckle        |
| Movement type       | Quartz (Battery)      | Water resistant    | 5 ATM         |
|                     |                       |                    |               |
| MEASURES            |                       |                    |               |
| Case width [mm]     | 44                    |                    |               |
|                     |                       |                    |               |