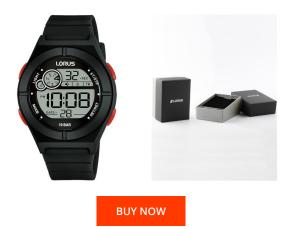

## Lorus unisex watch R2363NX9 Specifications

This document contains all the specifications for the Lorus Kinderuhr R2363NX9 unisex watch. We at the DIALANDO<sup>®</sup> watch store offer a large selection of authentic watches from the best watch brands in the world.

| PRODUCT EXECUTION |                                                                                       |
|-------------------|---------------------------------------------------------------------------------------|
| Display Type      | Digital                                                                               |
| Movement type     | Quartz (Battery)                                                                      |
| Functions         | 12-24 Hour format / Minute / Hour / Day / Date /<br>Timer / Second time zone / Second |

| MEASURES            |    |  |  |
|---------------------|----|--|--|
| Case width [mm]     | 36 |  |  |
| Case thickness [mm] | 12 |  |  |

| MATERIAL & COLOUR  |                                |
|--------------------|--------------------------------|
| Strap Material     | Silicone                       |
| Strap Colour       | Black                          |
| Case Material      | Stainless steel                |
| Case Colour        | Black                          |
| Case Surface       | Matted                         |
| Colour of the dial | Grey                           |
| Glass              | Mineral glass / Hardened glass |
|                    |                                |
| DETAILS            |                                |

| DETAILS         |                                  |
|-----------------|----------------------------------|
| Bezel           | Fixed                            |
| Case Bottom     | Stainless steel bottom / Screwed |
| Clasp           | Buckle                           |
| Lighting        | Backlight                        |
| Water resistant | 10 ATM                           |