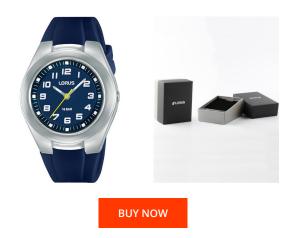

## Lorus unisex watch RRX83GX9 Specifications

This document contains all the specifications for the Lorus Kinderuhr RRX83GX9 unisex watch. We at the DIALANDO<sup>®</sup> watch store offer a large selection of authentic watches from the best watch brands in the world. https://www.dialando.lu/

| PRODUCT INFORMATIO | NC            | MATERIAL & COLOUR  | 1                              |
|--------------------|---------------|--------------------|--------------------------------|
| EAN                | 4894138351358 | Strap Material     | Silicone                       |
| Gender             | Unisex        | Strap Colour       | Blue                           |
| Warranty [years]   | 2             | Case Material      | Stainless steel                |
|                    |               | Case Colour        | Silver                         |
|                    |               | Case Surface       | Polished / Matted              |
|                    |               | Colour of the dial | Blue                           |
|                    |               | Glass              | Mineral glass / Hardened glass |
|                    |               |                    |                                |
| PRODUCT EXECUTION  |               | DETAILS            |                                |