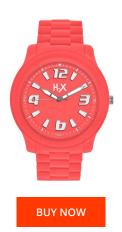

## Haurex ladies' watch SO381XO2 Specifications

This document contains all the specifications for the Haurex SO381XO2 ladies' watch. We at the DIALANDO® watch store offer a large selection of authentic watches from the best watch brands in the world.

| MATERIAL & COLOUR  |               |
|--------------------|---------------|
| Strap Material     | Rubber        |
| Strap Colour       | Salmon        |
| Colour of the dial | Salmon        |
|                    |               |
| Glass              | Mineral glass |
| Glass              | Mineral glass |