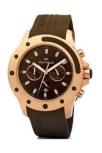

## Folli Follie ladies' watch WF1R044ZEB Specifications

**BUY NOW** 

This document contains all the specifications for the Folli Follie WF1R044ZEB ladies' watch. We at the DIALANDO® watch store offer a large selection of authentic watches from the best watch brands in the world.

| MATERIAL & COLOUR  |                                                        |
|--------------------|--------------------------------------------------------|
| Strap Material     | Rubber                                                 |
| Strap Colour       | Brown                                                  |
| Colour of the dial | Brown                                                  |
| Glass              | Mineral glass                                          |
| DETAILS            |                                                        |
| Clasp              | Buckle                                                 |
| Water resistant    | (Please ask customer service or see the closing cover) |