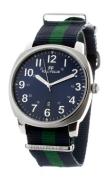

## Folli Follie ladies' watch WT14001SDFDF Specifications

**BUY NOW** 

This document contains all the specifications for the Folli Follie WT14001SDFDF ladies' watch. We at the DIALANDO® watch store offer a large selection of authentic watches from the best watch brands in the world.

| MATERIAL & COLOUR    |               |
|----------------------|---------------|
| Strap Material       | Nylon         |
| Strap Colour         | Blue          |
| Colour of the dial   | Green         |
| Glass                | Mineral glass |
|                      |               |
| DETAILS              |               |
| <b>DETAILS</b> Clasp | Buckle        |