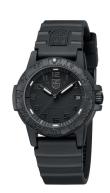

| PRODUCT INFORMATION |                              |
|---------------------|------------------------------|
| EAN                 | 7630040933018                |
| Gender              | Ladies / Unisex / Men        |
| Brand               | Luminox                      |
| Collection          | Sea - Leatherback Sea Turtle |
| Warranty [years]    | 2                            |

| PRODUCT EXECUTION |                               |
|-------------------|-------------------------------|
| Display Type      | Analogue                      |
| Movement type     | Quartz (Battery)              |
| Movement Name     | Swiss Made                    |
| Functions         | Second / Minute / Date / Hour |

| MEASURES                      |     |
|-------------------------------|-----|
| Case width [mm]               | 39  |
| Case thickness [mm]           | 12  |
| Lug width [mm]                | 19  |
| Max. wrist circumference [mm] | 210 |

| MATERIAL & COLOUR  |               |
|--------------------|---------------|
| Strap Material     | Silicone      |
| Strap Colour       | Black         |
| Case Material      | Polycarbonate |
| Case Colour        | Black         |
| Case Surface       | Matted        |
| Colour of the dial | Black         |
| Glass              | Mineral glass |

| DETAILS         |                                   |
|-----------------|-----------------------------------|
| Bezel           | Rotatable / Left side             |
| Case Bottom     | Stainless steel bottom (screwed)  |
| Clasp           | Pin buckle                        |
| Lighting        | Luminous hands / Luminous indexes |
| Water resistant | 10 ATM                            |