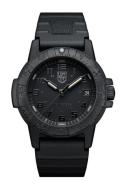

| PRODUCT INFORMATION |                              |
|---------------------|------------------------------|
| EAN                 | 7630040933018                |
| Gender              | Ladies / Unisex / Men        |
| Brand               | Luminox                      |
| Collection          | Sea - Leatherback Sea Turtle |
| Warranty [years]    | 2                            |

| PRODUCT EXECUTION |                               |
|-------------------|-------------------------------|
| Display Type      | Analogue                      |
| Movement type     | Quartz (Battery)              |
| Movement Name     | Swiss Made                    |
| Functions         | Second / Minute / Date / Hour |

| MEASURES                      |     |
|-------------------------------|-----|
| Case width [mm]               | 39  |
| Case thickness [mm]           | 12  |
| Lug width [mm]                | 19  |
| Max. wrist circumference [mm] | 210 |

| MATERIAL & COLOUR  |               |
|--------------------|---------------|
| Strap Material     | Silicone      |
| Strap Colour       | Black         |
| Case Material      | Polycarbonate |
| Case Colour        | Black         |
| Case Surface       | Matted        |
| Colour of the dial | Black         |
| Glass              | Mineral glass |

| DETAILS         |                                   |
|-----------------|-----------------------------------|
| Bezel           | Rotatable / Left side             |
| Case Bottom     | Stainless steel bottom (screwed)  |
| Clasp           | Pin buckle                        |
| Lighting        | Luminous hands / Luminous indexes |
| Water resistant | 10 ATM                            |