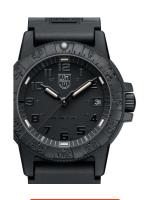

| PRODUCT INFORMATION |                              |
|---------------------|------------------------------|
| EAN                 | 7630040933018                |
| Gender              | Ladies / Unisex / Men        |
| Brand               | Luminox                      |
| Collection          | Sea - Leatherback Sea Turtle |
| Warranty [years]    | 2                            |

| PRODUCT EXECUTION |                               |
|-------------------|-------------------------------|
| Display Type      | Analogue                      |
| Movement type     | Quartz (Battery)              |
| Movement Name     | Swiss Made                    |
| Functions         | Second / Minute / Date / Hour |

| MEASURES                      |     |
|-------------------------------|-----|
| Case width [mm]               | 39  |
| Case thickness [mm]           | 12  |
| Lug width [mm]                | 19  |
| Max. wrist circumference [mm] | 210 |

| MATERIAL & COLOUR  |               |
|--------------------|---------------|
| Strap Material     | Silicone      |
| Strap Colour       | Black         |
| Case Material      | Polycarbonate |
| Case Colour        | Black         |
| Case Surface       | Matted        |
| Colour of the dial | Black         |
| Glass              | Mineral glass |

| DETAILS         |                                   |
|-----------------|-----------------------------------|
| Bezel           | Rotatable / Left side             |
| Case Bottom     | Stainless steel bottom (screwed)  |
| Clasp           | Pin buckle                        |
| Lighting        | Luminous hands / Luminous indexes |
| Water resistant | 10 ATM                            |