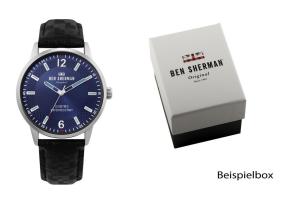

## Ben Sherman men's watch WB029BU Specifications

**BUY NOW** 

This document contains all the specifications for the Ben Sherman WB029BU men's watch. We at the DIALANDO® watch store offer a large selection of authentic watches from the best watch brands in the world.

https://www.dialando.lu/

MATERIAL & COLOUR

Strap Material
Strap Colour

Case Material

Case Colour

| PRODUCT INFORMATION |               |
|---------------------|---------------|
| EAN                 | 5024693168828 |
| Gender              | Men           |
| Warranty [years]    | 2             |

| Case Surface       | Matted / Polished                |
|--------------------|----------------------------------|
| Colour of the dial | Blue                             |
| Glass              | Hardened glass / Mineral glass   |
| DETAILS            |                                  |
| Bezel              | Fixed                            |
| Case Bottom        | Pressed / Stainless steel bottom |
| Clasp              | Buckle                           |
| Water resistant    | 3 ATM                            |

Calf leather

Stainless steel

Black

Silver

| PRODUCT EXECUTION |                        |
|-------------------|------------------------|
| Display Type      | Analogue               |
| Movement type     | Quartz (Battery)       |
| Functions         | Minute / Second / Hour |
|                   |                        |