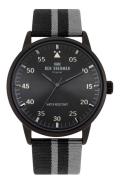

## Ben Sherman men's watch WB042BE Specifications

MATERIAL & COLOUR

Water resistant

Beispielbox

BUY NOW

This document contains all the specifications for the Ben Sherman WB042BE men's watch. We at the DIALANDO® watch store offer a large selection of authentic watches from the best watch brands in the world.

https://www.dialando.lu/

| PRODUCT INFORMATIO | N             |
|--------------------|---------------|
| EAN                | 5024693172818 |
| Gender             | Men           |
| Warranty [years]   | 2             |

| Strap Material     | Textile                          |
|--------------------|----------------------------------|
| Strap Colour       | Black / Grey                     |
| Case Material      | Stainless steel                  |
| Case Colour        | Black                            |
| Case Surface       | Polished                         |
| Colour of the dial | Black                            |
| Glass              | Hardened glass / Mineral glass   |
| DETAILS            |                                  |
| Bezel              | Fixed                            |
|                    |                                  |
| Case Bottom        | Pressed / Stainless steel bottom |