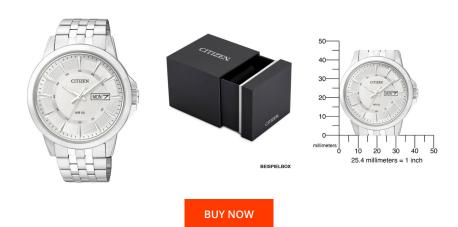

## Citizen men's watch BF2011-51A Specifications

This document contains all the specifications for the Citizen Sport BF2011-51A men's watch. We at the DIALANDO<sup>®</sup> watch store offer a large selection of authentic watches from the best watch brands in the world.

| MEASURES                      |     |
|-------------------------------|-----|
| Case width [mm]               | 41  |
| Case thickness [mm]           | 9   |
| Lug width [mm]                | 20  |
| Max. wrist circumference [mm] | 210 |