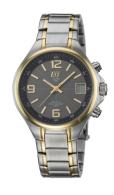

## ETT (Eco Tech Time) men's watch EGS-11036-51M Specifications

**BUY NOW** 

This document contains all the specifications for the ETT Eco Tech Time Basic EGS-11036-51M men's watch. We at the DIALANDO<sup>®</sup> watch store offer a large selection of authentic watches from the best watch brands in the world.

| PRODUCT EXECUTION         |                                                                             |
|---------------------------|-----------------------------------------------------------------------------|
| Display Type              | Digital / Analogue                                                          |
| Movement type             | Quartz (Solar)                                                              |
| Movement Name             | DE) / Empfang des Signals DCF 77 (Mainflingen / W322                        |
| Functions                 | Perpetual calendar / Date / Hour / Second / Minute / Radio controlled clock |
|                           |                                                                             |
| MEASURES                  |                                                                             |
| MEASURES  Case width [mm] | 40                                                                          |
|                           | 40<br>12                                                                    |
| Case width [mm]           |                                                                             |

| MATERIAL & COLOUR  |                                   |
|--------------------|-----------------------------------|
| MATERIAL & COLOUR  |                                   |
| Strap Material     | Stainless steel                   |
| Strap Colour       | Silver / Gold                     |
| Case Material      | Stainless steel                   |
| Case Colour        | Silver / Gold                     |
| Case Surface       | Polished / Matted                 |
| Colour of the dial | Black                             |
| Glass              | Mineral glass                     |
| DETAILS            |                                   |
| Bezel              | Fixed                             |
| Case Bottom        | Stainless steel bottom (pressed)  |
| Clasp              | Folding clasp                     |
| Lighting           | Luminous hands / Luminous indexes |