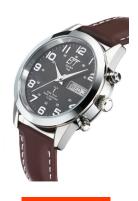

## ETT (Eco Tech Time) men's watch EGS-11251-22L Specifications

**BUY NOW** 

This document contains all the specifications for the ETT Eco Tech Time Gobi EGS-11251-22L men's watch. We at the DIALANDO<sup>®</sup> watch store offer a large selection of authentic watches from the best watch brands in the world.

| PRODUCT EXECUTION         |                                                                                               |
|---------------------------|-----------------------------------------------------------------------------------------------|
| Display Type              | Analogue                                                                                      |
| Movement type             | Quartz (Solar)                                                                                |
| Movement Name             | DE) / Empfang des Signals DCF 77 (Mainflingen / W335DD                                        |
| Functions                 | Minute / Radio controlled clock / Perpetual calendar / Day of the week / Date / Hour / Second |
|                           |                                                                                               |
| MEASURES                  |                                                                                               |
| MEASURES  Case width [mm] | 40                                                                                            |
|                           | 40                                                                                            |
| Case width [mm]           |                                                                                               |

| MATERIAL & COLOUR  |                                  |
|--------------------|----------------------------------|
| Strap Material     | Real leather                     |
| Strap Colour       | Brown                            |
| Case Material      | Stainless steel                  |
| Case Colour        | Silver                           |
| Case Surface       | Polished / Matted                |
| Colour of the dial | Brown                            |
| Glass              | Mineral glass                    |
| DETAILS            |                                  |
| Bezel              | Fixed                            |
| Case Bottom        | Stainless steel bottom (screwed) |
| Clasp              | Pin buckle                       |

Luminous indexes / Luminous hands

10 ATM