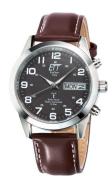

## ETT (Eco Tech Time) men's watch EGS-11251-22L Specifications

**BUY NOW** 

This document contains all the specifications for the ETT Eco Tech Time Gobi EGS-11251-22L men's watch. We at the DIALANDO<sup>®</sup> watch store offer a large selection of authentic watches from the best watch brands in the world.

| PRODUCT EXECUTION         |                                                                                               |
|---------------------------|-----------------------------------------------------------------------------------------------|
| Display Type              | Analogue                                                                                      |
| Movement type             | Quartz (Solar)                                                                                |
| Movement Name             | DE) / Empfang des Signals DCF 77 (Mainflingen / W335DD                                        |
| Functions                 | Minute / Radio controlled clock / Perpetual calendar / Day of the week / Date / Hour / Second |
|                           |                                                                                               |
| MEASURES                  |                                                                                               |
| MEASURES  Case width [mm] | 40                                                                                            |
|                           | 40                                                                                            |
| Case width [mm]           |                                                                                               |

| MATERIAL & COLOUR  |                                  |
|--------------------|----------------------------------|
| Strap Material     | Real leather                     |
| Strap Colour       | Brown                            |
| Case Material      | Stainless steel                  |
| Case Colour        | Silver                           |
| Case Surface       | Polished / Matted                |
| Colour of the dial | Brown                            |
| Glass              | Mineral glass                    |
| DETAILS            |                                  |
| Bezel              | Fixed                            |
| Case Bottom        | Stainless steel bottom (screwed) |
| Clasp              | Pin buckle                       |

Luminous indexes / Luminous hands

10 ATM