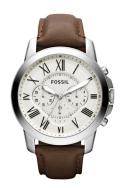

## Fossil men's watch FS4735IE Specifications

**BUY NOW** 

This document contains all the specifications for the Fossil FS4735IE men's watch. We at the DIALANDO® watch store offer a large selection of authentic watches from the best watch brands in the world.

https://www.dialando.lu/

| EAN                 | 4051432528682    |
|---------------------|------------------|
| Gender              | Men              |
| Brand               | Fossil           |
| Collection          | Grant            |
| Warranty [years]    | 2                |
| PRODUCT EXECUTION   |                  |
| Display Type        | Analogue         |
| Movement type       | Quartz (Battery) |
| Movement Name       | Quartz (Battery) |
| Functions           | Second / 24-Hour |
| MEASURES            |                  |
| Case width [mm]     | 44               |
| Case thickness [mm] | 12               |
| Lug width [mm]      | 22               |

| MATERIAL & COLOUR  |                            |
|--------------------|----------------------------|
| Strap Material     | Real leather               |
| Strap Colour       | Brown                      |
| Case Material      | Stainless steel            |
| Case Colour        | Silver                     |
| Colour of the dial | Cream                      |
| Glass              |                            |
| Glass              | Mineral glass              |
| DETAILS            | Mineral glass              |
|                    | Mineral glass Strap Buckle |