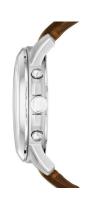

https://www.dialando.lu/

| EAN                 | 4051432528682    |
|---------------------|------------------|
| Gender              | Men              |
| Brand               | Fossil           |
| Collection          | Grant            |
| Warranty [years]    | 2                |
| PRODUCT EXECUTION   |                  |
| Display Type        | Analogue         |
| Movement type       | Quartz (Battery) |
| Movement Name       | Quartz (Battery) |
| Functions           | Second / 24-Hour |
| MEASURES            |                  |
| Case width [mm]     | 44               |
| Case thickness [mm] | 12               |
| Lug width [mm]      | 22               |

| MATERIAL & COLOUR  |                            |
|--------------------|----------------------------|
| Strap Material     | Real leather               |
| Strap Colour       | Brown                      |
| Case Material      | Stainless steel            |
| Case Colour        | Silver                     |
| Colour of the dial | Cream                      |
| Glass              |                            |
| Glass              | Mineral glass              |
| DETAILS            | Mineral glass              |
|                    | Mineral glass Strap Buckle |