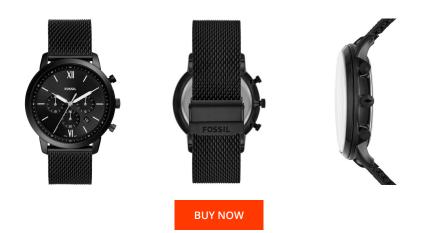

| PRODUCT INFORMATION |               |  |
|---------------------|---------------|--|
| EAN                 | 4064092026597 |  |
| Gender              | Men           |  |
| Brand               | Fossil        |  |
| Collection          | Neutra Chrono |  |
| Warranty [years]    | 2             |  |

| MATERIAL & COLOUR  |                 |
|--------------------|-----------------|
|                    |                 |
| Strap Material     | Stainless steel |
| Strap Colour       | Black           |
| Case Material      | Stainless steel |
| Case Colour        | Black           |
| Colour of the dial | Black           |
| Glass              | Mineral glass   |

#### PRODUCT EXECUTION

| Display Type  | Analogue                              |
|---------------|---------------------------------------|
| Movement type | Quartz (Battery)                      |
| Movement Name | JS25                                  |
| Functions     | Date / Second / Chronograph / 24-Hour |