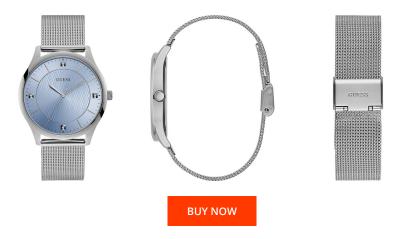

## Guess men's watch GW0069G1 Specifications

This document contains all the specifications for the Guess GW0069G1 men's watch. We at the DIALANDO® watch store offer a large selection of authentic watches from the best watch brands in the world.

| MATERIAL & COLOUR  |                                  |
|--------------------|----------------------------------|
| Strap Material     | Stainless steel                  |
| Strap Colour       | Silver                           |
| Case Material      | Stainless steel                  |
| Case Colour        | Silver                           |
| Case Surface       | Polished                         |
| Colour of the dial | Blue                             |
| Glass              | Mineral glass / Hardened glass   |
|                    |                                  |
| DETAILS            |                                  |
| Bezel              | Fixed                            |
| Case Bottom        | Stainless steel bottom / Pressed |