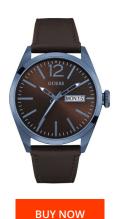

## Guess men's watch W0658G8 Specifications

This document contains all the specifications for the Guess W0658G8 men's watch. We at the DIALANDO® watch store offer a large selection of authentic watches from the best watch brands in the world.

https://www.dialando.lu/

| PRODUCT INFORMATIC | N                                   |
|--------------------|-------------------------------------|
| EAN                | 091661459184                        |
| Gender             | Men                                 |
| Brand              | Guess                               |
| Collection         | Vertigo                             |
| Warranty [years]   | 2                                   |
| PRODUCT EXECUTION  |                                     |
| Display Type       | Analogue                            |
| Movement type      | Quartz (Battery)                    |
| Functions          | Second / Date / Day / Hour / Minute |
| MEASURES           |                                     |
| Case width [mm]    | 46                                  |

| MATERIAL & COLOUR    |                 |
|----------------------|-----------------|
| Strap Material       | Real leather    |
| Strap Colour         | Brown           |
| Case Material        | Stainless steel |
| Colour of the dial   | Bronze          |
| Glass                | Mineral glass   |
|                      |                 |
| DETAILS              |                 |
| <b>DETAILS</b> Clasp | Pin buckle      |