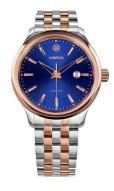

## Jowissa men's watch J4.231.L Specifications

**BUY NOW** 

This document contains all the specifications for the Jowissa Tiro J4.231.L men's watch. We at the DIALANDO® watch store offer a large selection of authentic watches from the best watch brands in the world.

| MATERIAL & COLOUR  |                 |
|--------------------|-----------------|
| Strap Material     | Stainless steel |
| Strap Colour       | Rose gold       |
| Colour of the dial | Blue            |
| Glass              | Mineral glass   |
| DETAILS            |                 |
| Clasp              | Butterfly clasp |
| Water resistant    | 5 ATM           |