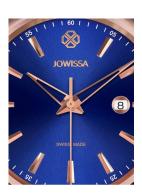

## Jowissa men's watch J4.231.L Specifications

**BUY NOW** 

This document contains all the specifications for the Jowissa Tiro J4.231.L men's watch. We at the DIALANDO® watch store offer a large selection of authentic watches from the best watch brands in the world.

| MATERIAL & COLOUR  |                 |
|--------------------|-----------------|
| Strap Material     | Stainless steel |
| Strap Colour       | Rose gold       |
| Colour of the dial | Blue            |
| Glass              | Mineral glass   |
| DETAILS            |                 |
| Clasp              | Butterfly clasp |
| Water resistant    | 5 ATM           |