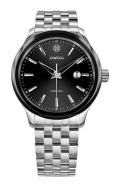

## Jowissa men's watch J4.235.L Specifications

**BUY NOW** 

This document contains all the specifications for the Jowissa Tiro J4.235.L men's watch. We at the DIALANDO® watch store offer a large selection of authentic watches from the best watch brands in the world.

| MATERIAL & COLOUR  |                 |
|--------------------|-----------------|
| Strap Material     | Stainless steel |
| Strap Colour       | Silver          |
| Colour of the dial | Black           |
| Glass              | Mineral glass   |
| DETAILS            |                 |
| Clasp              | Butterfly clasp |
| Water resistant    | 5 ATM           |