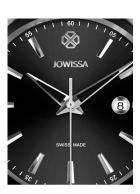

## Jowissa men's watch J4.235.L Specifications

**BUY NOW** 

This document contains all the specifications for the Jowissa Tiro J4.235.L men's watch. We at the DIALANDO® watch store offer a large selection of authentic watches from the best watch brands in the world.

| MATERIAL & COLOUR  |                 |
|--------------------|-----------------|
| Strap Material     | Stainless steel |
| Strap Colour       | Silver          |
| Colour of the dial | Black           |
| Glass              | Mineral glass   |
| DETAILS            |                 |
| Clasp              | Butterfly clasp |
| Water resistant    | 5 ATM           |