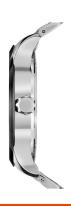

| MATERIAL & COLOUR  |                 |
|--------------------|-----------------|
| Strap Material     | Stainless steel |
| Strap Colour       | Silver          |
| Colour of the dial | Black           |
| Glass              | Mineral glass   |
| DETAILS            |                 |
| Clasp              | Butterfly clasp |
| Water resistant    | 5 ATM           |