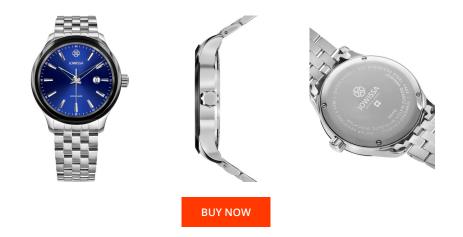

## **DIALANDO**<sup>®</sup>

Jowissa men's watch J4.236.L Specifications

This document contains all the specifications for the Jowissa Tiro J4.236.L men's watch. We at the DIALANDO<sup>®</sup> watch store offer a large selection of authentic watches from the best watch brands in the world. https://www.dialando.lu/

| PRODUCT INFORMATION | 1                | MATERIAL & COLOUR  |                 |
|---------------------|------------------|--------------------|-----------------|
| PRODUCT INFORMATION | N                | WATERIAL & COLOUR  |                 |
| EAN                 | 7640167276073    | Strap Material     | Stainless steel |
| Gender              | Men              | Strap Colour       | Silver          |
| Warranty [years]    | 2                | Colour of the dial | Blue            |
|                     |                  | Glass              | Mineral glass   |
|                     |                  |                    |                 |
| PRODUCT EXECUTION   |                  | DETAILS            |                 |
| Display Type        | Analogue         | Clasp              | Butterfly clasp |
| Movement type       | Quartz (Battery) | Water resistant    | 5 ATM           |
|                     |                  |                    |                 |
| MEASURES            |                  |                    |                 |
| Case width [mm]     | 45               |                    |                 |
|                     |                  |                    |                 |