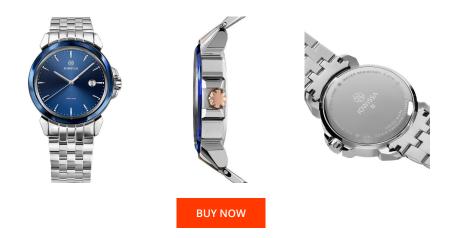

## **DIALANDO**<sup>®</sup>

Jowissa men's watch J4.255.L Specifications

This document contains all the specifications for the Jowissa LeWy J4.255.L men's watch. We at the DIALANDO<sup>®</sup> watch store offer a large selection of authentic watches from the best watch brands in the world. https://www.dialando.lu/

| l                | MATERIAL & COLOUR                        |                                                                                                                                                        |
|------------------|------------------------------------------|--------------------------------------------------------------------------------------------------------------------------------------------------------|
| 7630055901200    | Strap Material                           | Stainless steel                                                                                                                                        |
| Men              | Strap Colour                             | Silver                                                                                                                                                 |
| 2                | Colour of the dial                       | Blue                                                                                                                                                   |
|                  | Glass                                    | Mineral glass                                                                                                                                          |
|                  |                                          |                                                                                                                                                        |
|                  | DETAILS                                  |                                                                                                                                                        |
| Analogue         | Clasp                                    | Folding clasp                                                                                                                                          |
| Quartz (Battery) | Water resistant                          | 5 ATM                                                                                                                                                  |
|                  |                                          |                                                                                                                                                        |
|                  |                                          |                                                                                                                                                        |
| 42               |                                          |                                                                                                                                                        |
|                  |                                          |                                                                                                                                                        |
|                  | Men<br>2<br>Analogue<br>Quartz (Battery) | 7630055901200 Strap Material   Men Strap Colour   2 Colour of the dial   Glass Output   Material Colour of the dial   Quartz (Battery) Mater resistant |