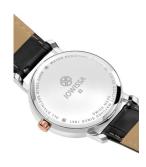

## Jowissa men's watch J4.540.L Specifications

**BUY NOW** 

This document contains all the specifications for the Jowissa Magno J4.540.L men's watch. We at the <code>DIALANDO®</code> watch store offer a large selection of authentic watches from the best watch brands in the world.

| MATERIAL & COLOUR  |               |
|--------------------|---------------|
| Strap Material     | Real leather  |
| Strap Colour       | Black         |
| Colour of the dial | Black         |
| Glass              | Mineral glass |
| DETAILS            |               |
|                    |               |
| Clasp              | Buckle        |