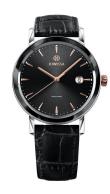

## Jowissa men's watch J4.540.L Specifications

**BUY NOW** 

This document contains all the specifications for the Jowissa Magno J4.540.L men's watch. We at the <code>DIALANDO®</code> watch store offer a large selection of authentic watches from the best watch brands in the world.

| MATERIAL & COLOUR  |               |
|--------------------|---------------|
| Strap Material     | Real leather  |
| Strap Colour       | Black         |
| Colour of the dial | Black         |
| Glass              | Mineral glass |
| DETAILS            |               |
|                    |               |
| Clasp              | Buckle        |