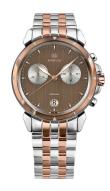

## Jowissa men's watch J7.020.L Specifications

**BUY NOW** 

This document contains all the specifications for the Jowissa LeWy Chronograph J7.020.L men's watch. We at the DIALANDO® watch store offer a large selection of authentic watches from the best watch brands in the world. https://www.dialando.lu/

| MATERIAL & COLOUR  |                 |
|--------------------|-----------------|
| Strap Material     | Stainless steel |
| Strap Colour       | Rose gold       |
| Colour of the dial | Brown           |
| Glass              | Mineral glass   |
| DETAILS            |                 |
| Clasp              | Folding clasp   |
| Water resistant    | 5 ATM           |