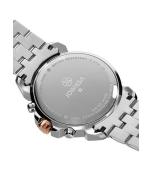

## Jowissa men's watch J7.020.L Specifications

**BUY NOW** 

This document contains all the specifications for the Jowissa LeWy Chronograph J7.020.L men's watch. We at the DIALANDO® watch store offer a large selection of authentic watches from the best watch brands in the world. https://www.dialando.lu/

| MATERIAL & COLOUR  |                 |
|--------------------|-----------------|
| Strap Material     | Stainless steel |
| Strap Colour       | Rose gold       |
| Colour of the dial | Brown           |
| Glass              | Mineral glass   |
| DETAILS            |                 |
| Clasp              | Folding clasp   |
| Water resistant    | 5 ATM           |