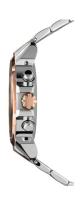

## Jowissa men's watch J7.020.L Specifications

**BUY NOW** 

This document contains all the specifications for the Jowissa LeWy Chronograph J7.020.L men's watch. We at the DIALANDO® watch store offer a large selection of authentic watches from the best watch brands in the world. https://www.dialando.lu/

| MATERIAL & COLOUR  |                 |
|--------------------|-----------------|
| Strap Material     | Stainless steel |
| Strap Colour       | Rose gold       |
| Colour of the dial | Brown           |
| Glass              | Mineral glass   |
| DETAILS            |                 |
| Clasp              | Folding clasp   |
| Water resistant    | 5 ATM           |