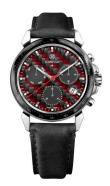

## **DIALANDO**°

Jowissa men's watch J7.117.L Specifications

**BUY NOW** 

This document contains all the specifications for the Jowissa LeWy Chronograph J7.117.L men's watch. We at the DIALANDO® watch store offer a large selection of authentic watches from the best watch brands in the world.

| MATERIAL & COLOUR  |               |
|--------------------|---------------|
| Strap Material     | Real leather  |
| Strap Colour       | Black         |
| Colour of the dial | Grey          |
| Glass              | Mineral glass |
| DETAILS            |               |
| Clasp              | Buckle        |
|                    |               |