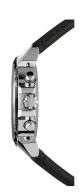

https://www.dialando.lu/

| PRODUCT INFORMATION             |                              |  |
|---------------------------------|------------------------------|--|
| EAN                             | 7630055900968                |  |
| Gender                          | Men                          |  |
| Warranty [years]                | 2                            |  |
|                                 |                              |  |
| PRODUCT EXECUTION               |                              |  |
| PRODUCT EXECUTION  Display Type | Analogue                     |  |
|                                 | Analogue<br>Quartz (Battery) |  |
| Display Type                    |                              |  |