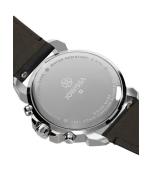

| MATERIAL & COLOUR  |               |
|--------------------|---------------|
| Strap Material     | Real leather  |
| Strap Colour       | Black         |
| Colour of the dial | Grey          |
| Glass              | Mineral glass |
| DETAILS            |               |
| Clasp              | Buckle        |
|                    |               |