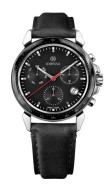

## **DIALANDO**°

Jowissa men's watch J7.125.L Specifications

**BUY NOW** 

This document contains all the specifications for the Jowissa LeWy Chronograph J7.125.L men's watch. We at the DIALANDO® watch store offer a large selection of authentic watches from the best watch brands in the world. https://www.dialando.lu/

| MATERIAL & COLOUR  |               |
|--------------------|---------------|
| Strap Material     | Real leather  |
| Strap Colour       | Black         |
| Colour of the dial | Black         |
| Glass              | Mineral glass |
| DETAILS            |               |
| Clasp              | Buckle        |
|                    |               |